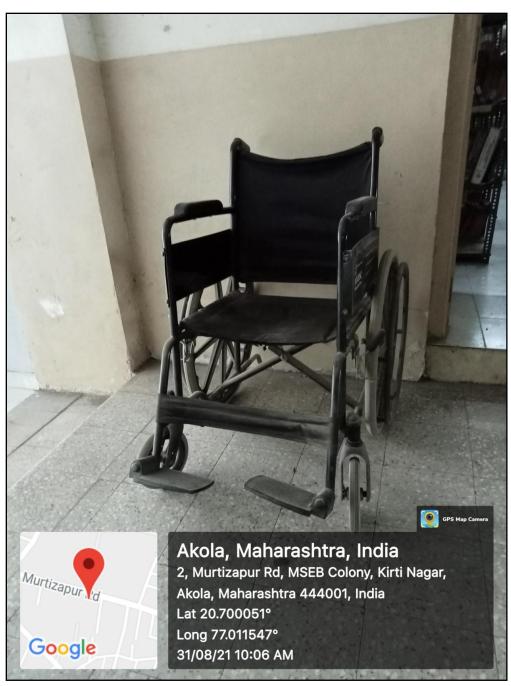

2. Disabled-friendly washrooms

3. Disabled friendly counters

4. Wheel chair for disabled