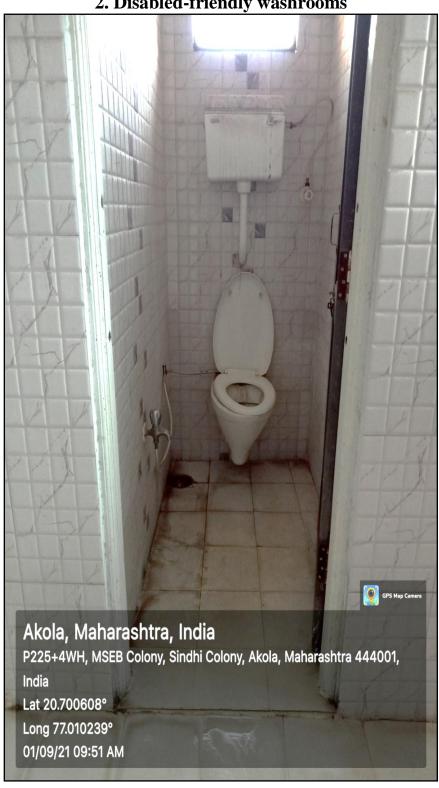

2. Disabled-friendly washrooms

3. Disabled friendly counters

4. Wheel chair for disabled